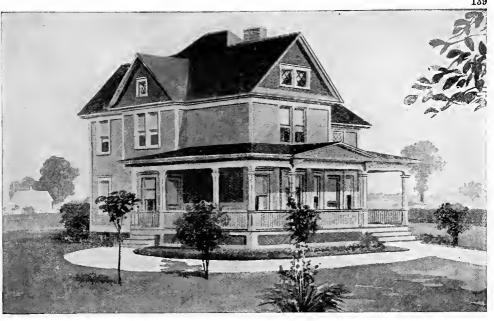

Design No. 2003

First Floor Plan

Second Floor Plan

#### Size: Width, 19 feet 10 inches; length, 38 feet, exclusive of porches

Blue prints consist of basement plan; first and second floor plans; front, two side elevations; wall sections and all necessary interior details. Specifications consist of about twenty pages of typewritten matter.

Full and complete working plans and specifications of this house will be furnished for \$5.00. Cost of this house is from about \$2,550,00 to about \$2,800.00, according to the locality in which it is built.

#### PRICE

of Blue Prints, together with a complete set of typewritten specifications is

ONLY

\$5.00

We mail Plans and Specifications the same day order is received.

tions is

Design No. 2034

First Floor Plan